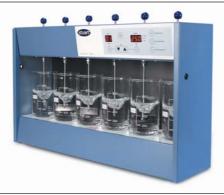

### Flocculators

For flocculation tests on water and sewage.

- 2-bank or 6-bank models available
- Digital speed indication
- Include two adjustable speed presets ٠
- Electronic feedback control achieves precise ٠ and reproducible speeds
- Diffused base illumination with black ٠ background
- Accepts beakers up to 1000ml

#### **Flocculators, Stuart**

As described. Variable speed 25 to 250 rpm. Overall 320 x 210 x 500mm W x D x H (2-bank model), 750 x 210 x 460mm W x D x H (6-bank model). For 230V 50Hz single phase supplies. Supplied with rotor blades but without sample beakers. WR230-05 Flocculator, 2-bank

WR230-20 Flocculator, 6-bank