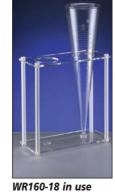

#### Stand

Acrylic for mounting Imhoff cone. Rectangular and holds 2 cones in line, with locating recess on the base plate.

WR160-18 Stand, 2-hole