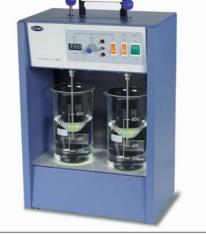

### Flocculators

For flocculation tests on water and sewage.

- 2-bank or 6-bank models available
- Digital speed indication
- Include two adjustable speed presets ٠
- Electronic feedback control achieves precise ٠ and reproducible speeds
- Diffused base illumination with black ٠ background
- Accepts beakers up to 1000ml

#### **Flocculators, Stuart**

As described. Variable speed 25 to 250 rpm. Overall 320 x 210 x 500mm W x D x H (2-bank model), 750 x 210 x 460mm W x D x H (6-bank model). For 230V 50Hz single phase supplies. Supplied with rotor blades but without sample beakers. WR230-05 Flocculator, 2-bank