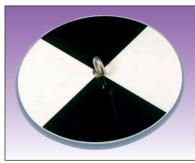

### Secchi Disk

Water depth and clarity measurement disk, diameter 200mm, with black/white quadrants. Weighted, with 14 metre cord. WR239-25 Secchi Disk