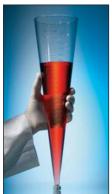

#### Imhoff Cone

For determining the amount of sediment in sewage. Transparent and tough stvrene acrylonitrile with moulded graduations.

Graduation intervals:

- 0.1ml up to 2ml
- 0.5ml 2 to 10ml
- 10 to 40ml 1.0ml
- 2.0ml 40 to 100ml
- 50.0ml 100 to 1000ml

The lower end of the cone is stoppered to allow for removal of sample and cleaning.

WR150-10 Imhoff cone