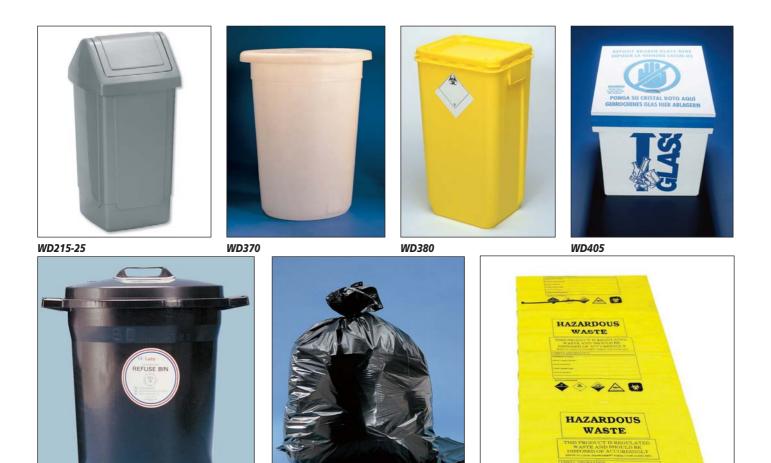

### Waste Bins

Polyethylene. Dimensions and capacities stated are approximate\*.

|            | Capacity,<br>litres                             | H x W x D,<br>mm |  |
|------------|-------------------------------------------------|------------------|--|
| Swing top, | removable h                                     | ood              |  |
| WD215-25   | 45                                              | 700 x 350 x 350  |  |
| WD215-27   | Disposable bin liners for WD215-25, pack of 100 |                  |  |
|            | <i>c i</i>                                      |                  |  |

## Waste Bins

Polyethylene. With loose fitting lid.

|                      |                     | -                      |  |
|----------------------|---------------------|------------------------|--|
|                      | Capacity,<br>litres | H x dia.<br>mm         |  |
| WD370-12<br>WD370-22 |                     | 185 x 425<br>390 x 350 |  |
| WD370-44<br>WD370-47 | 70<br>120           | 585 x 510<br>650 x 575 |  |

#### **Clinical Waste Bins**

Single use polypropylene containers for safe disposal and incineration of all types of clinical waste as defined in the "Safe Disposal of Clinical Waste" report issued by the H.S.A.C. With non-reversible locking lid giving an air and water tight seal once closed and moulded-in carrying handles. Supplied singly. *WD380-12* Clinical waste bin, 30 litres, 355 x 400 x 315mm high

#### "Hazardous Waste" Sacks

Polyethylene bags with ties, yelllow, printed with "Hazardous Waste" text and warning symbols. Dimensions stated are nominal flat width x depth. Supplied in colours and packs as indicated.

#### **Disposal Bins, Azlon**

Self-assembled, rigid cardboard boxes with strong, leakproof LDPE liner and integral waste flap in the lid, for disposal of broken glass. The lid flap can be sealed when the bin is full. A choice of floor-standing or benchtop versions are available. Printed with safety hazard symbol and instructions for use. Supplied in a pack of 6.