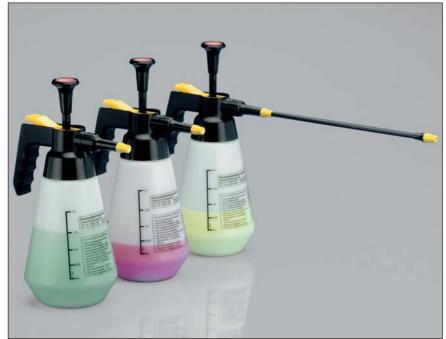

## **Pressurised**

Capacity 1500ml. Robust, industrial quality, pressurised spray bottle for use in varied applications including visualisation of colourless components on TLC plates, cleaning, disinfection or plant protection. In use, a hand pump pressurises the container up to 4 bar and the spray can then be activated by a separate push button. Materials in contact with the sprayed solution are polypropylene, high density polyethylene, fibre-glass reinforced polyamide, stainless steel and fluorocarbon rubber.

An accessory, 300mm long, extension lance allows precise spraying into restricted spaces or the operator to remain further away from the spray area. Supplied singly.

WB988-10 Spray bottle

WB988-17 Accessory 300mm extension lance for WB988-10