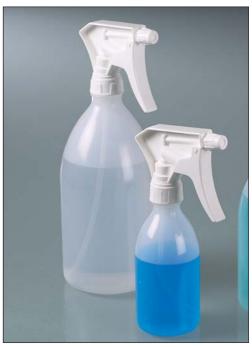

## **Trigger-action**

LDPE bottle and PP, trigger-action spray head with adjustable nozzle and stainless steel ball valve. Each stroke dispenses approximately 1.2ml. Supplied singly.

|          | Bottle Cap.<br>ml | Overall height<br>mm |
|----------|-------------------|----------------------|
| BS835-42 | 250               | 220                  |
| BS835-50 | 500               | 240                  |
| BS835-82 | 1000              | 295                  |