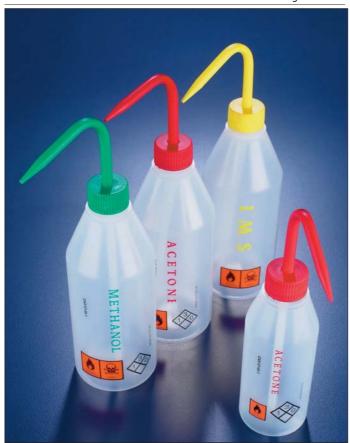

#### Washbottles, Azlon, printed

Round, sloping shoulder bottle with swan neck jet and screw closure. Natural polyethylene with colour coded printing and cap. Supplied in packs of 5.

|                           | Ref.<br>WGF- | Cap.<br>ml | Colour<br>code |  |
|---------------------------|--------------|------------|----------------|--|
| Printed "Distilled Water" |              |            |                |  |
| WB818-25                  | 600P         | 250        | White          |  |
| WB818-30                  | 601P         | 500        | White          |  |
| Printed "Water"           |              |            |                |  |
| WB820-25                  | 530P         | 250        | White          |  |
| WB820-30                  | 536P         | 500        | White          |  |
| Printed "Acetone"         |              |            |                |  |
| WB822-25                  | 531P         | 250        | Red            |  |
| WB822-30                  | 537P         | 500        | Red            |  |
| Printed "Methanol"        |              |            |                |  |
| WB824-25                  | 532P         | 250        | Green          |  |
| WB824-30                  | 538P         | 500        | Green          |  |
| Printed "Isopropanol"     |              |            |                |  |
| WB826-25                  | 533P         | 250        | Blue           |  |
| WB826-30                  | 539P         | 500        | Blue           |  |
| Printed "IMS"             |              |            |                |  |
| WB828-25                  | 534P         | 250        | Yellow         |  |
| WB828-30                  | 540P         | 500        | Yellow         |  |
| Printed "Ethanol"         |              |            |                |  |
| WB830-25                  | 535P         | 250        | Orange         |  |
| WB830-30                  | 541P         | 500        | Orange         |  |