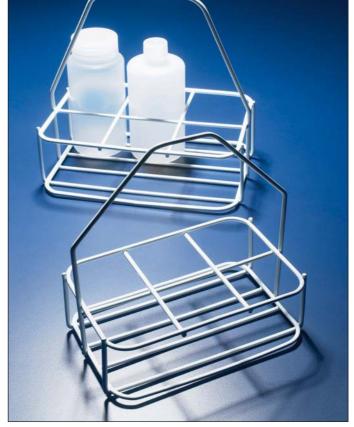

#### **Bottle carriers, Azlon wire**

Epoxy coated steel wire for carrying up to six bottles or washbottles.

|          | Ref.<br>BGS- | For bottles<br>max. dia.mm |  |
|----------|--------------|----------------------------|--|
| BT512-10 | 040          | 60                         |  |
| BT512-20 | 042          | 74                         |  |

Drip trays – see BT595.

BT512 in use