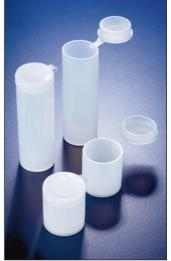

## Polyethylene Specimen Tubes, Azlon

With captive hinged cap. Flat bottom. Dimensions are nominal height x diameter. Supplied in packs of 10.

|            | Ref.   | Size, mm |  |
|------------|--------|----------|--|
| Squat form |        |          |  |
| TW240-20   | BGG308 | 32 x 29  |  |
| Tall form  |        |          |  |
| TW244-25   | BGG304 | 40 x 12  |  |
| TW244-30   | BGG306 | 49 x 15  |  |
| TW244-35   | BGG312 | 78 x 25  |  |

TW225

TW240/TW244