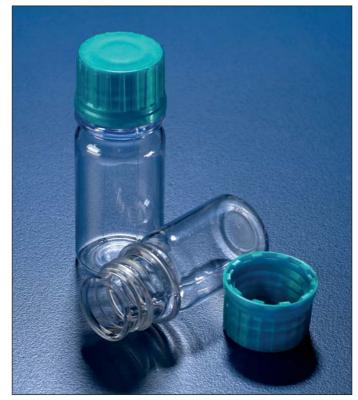

## Polycarbonate Specimen Tubes, Azlon

Transparent, shatterproof polycarbonate with leakproof polypropylene cap. Withstand freezing down to -80°C and can be autoclaved at 121°C up to 10 times. Supplied in packs of 100.

|          | Ref.    | Capacity,<br>ml | H x o.d.,<br>mm | Neck i.d.,<br>mm |
|----------|---------|-----------------|-----------------|------------------|
| TW216-10 | BRC0005 | 5               | 52 x 22         | 14               |
| TW216-20 | BRC0010 | 10              | 62 x 24         | 14               |