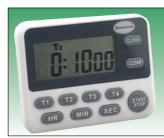

## Four-channel Timer, Countdown/Countup

Digital, 4 timing units with countup or countdown displays from 1 second to 99 hours, 99 minutes. With 12/24 hour clock feature and alarm at end of timed period. The case incorporates a hanging clip, magnetic attachment and bench stand. Supplied with 2 x 1.5V batteries.

TL665-20 Four-channel timer BI 610-08 Spare battery 1.5V (2 required)