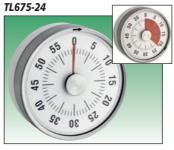

#### Timer, 1-hour, mechanical

Spring-driven clock movement activated by setting the easy to read dial knob. The remaining time is clearly visible as a shaded area. With audible alarm and magnetic attachment.

TL675-60 1-hour, 60mm dial