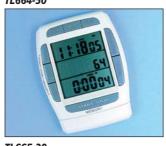

### **Dual timer, Countdown/Countup**

Digital, 2 separate timing units with countup or countdown displays from 1 second to 99 hours 59 minutes and 59 seconds. LED visual and audible alarm (with 3 volume settings selectable). The case incorporates a combined bench stand/hanging clip with magnetic attachment. Requires 2 x 1.5V batteries for operation.

TL664-50 Dual timer Spare battery 1.5V (2 required) BL610-08