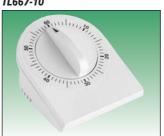

# Timer, 1-hour, mechanical

Freestanding, benchtop model, with spring-driven clock movement activated by setting the easy to read dial. With audible bell alarm at the end of the timed period. Range 1 to 60 minutes.

**TL675-24** 1-hour, 50mm dial