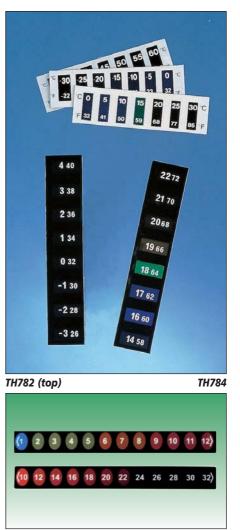

### **Liquid Crystal Strips**

Self adhesive. The liquid crystal changes from black through a spectrum of colours as the temperature changes. Supplied in packs of 10 strips.

|                                         | Range,<br>℃             | Range,<br>°F               |  |  |
|-----------------------------------------|-------------------------|----------------------------|--|--|
| <b>7-step (5°C s</b><br>44 x 12mm.      | steps)                  |                            |  |  |
| TH782-18<br>TH782-22<br>TH782-26        | 0/30<br>30/60<br>60/90  | 32/86<br>86/140<br>140/194 |  |  |
| <b>8-step (1°C steps)</b><br>63 x 12mm. |                         |                            |  |  |
| TH784-12<br>TH784-20<br>TH784-24        | -3/+4<br>14/22<br>23/31 | 26/40<br>58/72<br>74/88    |  |  |

## **Liquid Crystal Strips**

Self-adhesive, 12-step, horizontal scale, reversible liquid crystal thermometer strips. Colour panels appear behind figures as the specific temperature is reached. Available in two scales for use in refrigerators or monitoring room temperature. Size 90 x 10mm L x W. Supplied in packs of 10 strips. **TH786-15** Refrigerator, 0 to  $12^{\circ}C \times 1^{\circ}C$ **TH786-25** Room, 10 to  $32^{\circ}C \times 2^{\circ}C$ 

## TH786-15 (top)

TH786-25 (bottom)

e-mail: customer.services@thelabwarehouse.com fax or<u>ders: 020 7729 2657</u>