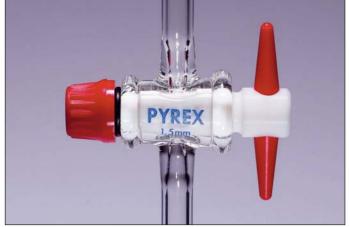

## Pyrex® PTFE Key

With PTFE keys in polished glass barrels having a taper of 1:10 (DIN 12541 standard). Side arms are 100mm long unless otherwise stated.

With two types of retaining device.

Bore sizes 1 to 4mm – Nylon nut, PTFE washer and nitrile rubber O-ring. Bore size 6mm – Nylon nut, nylon washer and tension spring.

Straight bore stopcocks up to 12mm o.d. side arms have 1.0mm wall thickness all others have 1.5mm wall thickness.

|                                     | Ref.                                        | Key bore<br>mm | Side arm<br>o.d. mm | Spare<br>key |  |  |  |  |
|-------------------------------------|---------------------------------------------|----------------|---------------------|--------------|--|--|--|--|
| Straight st                         | Straight stopcocks, plain arms, single bore |                |                     |              |  |  |  |  |
| SV330-10                            | SST102                                      | 1.5            | 8                   | SV350-10     |  |  |  |  |
| SV330-15                            | SST103                                      | 2.5            | 10                  | SV350-15     |  |  |  |  |
| SV330-20                            | SST104                                      | 4              | 10                  | SV350-20     |  |  |  |  |
| SV330-30                            | SST106                                      | 6              | 12                  | SV350-30     |  |  |  |  |
| Straight st                         | topcocks, į                                 | olain arms,    | double oblique bore |              |  |  |  |  |
| SV335-15                            | SST203                                      | 2.5            | 9                   | _            |  |  |  |  |
| T-bore stopcocks, plain arms, 3-way |                                             |                |                     |              |  |  |  |  |
| SV340-20                            | SST304                                      | 4              | 10                  | SV358-20     |  |  |  |  |
|                                     |                                             |                |                     |              |  |  |  |  |