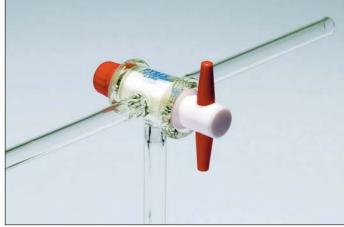

Straight bore stopcocks up to 12mm o.d. side arms have 1.0mm wall thickness all others have 1.5mm wall thickness.

|                                     | Ref.                                        | Key bore<br>mm | Side arm<br>o.d. mm | Spare<br>key |  |  |  |  |
|-------------------------------------|---------------------------------------------|----------------|---------------------|--------------|--|--|--|--|
| Straight st                         | Straight stopcocks, plain arms, single bore |                |                     |              |  |  |  |  |
| SV330-10                            | SST102                                      | 1.5            | 8                   | SV350-10     |  |  |  |  |
| SV330-15                            | SST103                                      | 2.5            | 10                  | SV350-15     |  |  |  |  |
| SV330-20                            | SST104                                      | 4              | 10                  | SV350-20     |  |  |  |  |
| SV330-30                            | SST106                                      | 6              | 12                  | SV350-30     |  |  |  |  |
| Straight st                         | topcocks, į                                 | olain arms,    | double oblique bore |              |  |  |  |  |
| SV335-15                            | SST203                                      | 2.5            | 9                   | _            |  |  |  |  |
| T-bore stopcocks, plain arms, 3-way |                                             |                |                     |              |  |  |  |  |
| SV340-20                            | SST304                                      | 4              | 10                  | SV358-20     |  |  |  |  |
|                                     |                                             |                |                     |              |  |  |  |  |