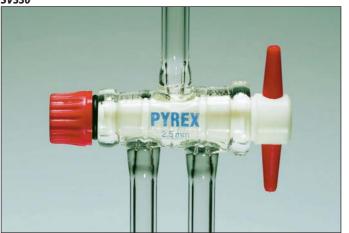

Straight bore stopcocks up to 12mm o.d. side arms have 1.0mm wall thickness all others have 1.5mm wall thickness.

|                                     | Ref.                                        | Key bore<br>mm | Side arm<br>o.d. mm | Spare<br>key |  |  |  |  |
|-------------------------------------|---------------------------------------------|----------------|---------------------|--------------|--|--|--|--|
| Straight st                         | Straight stopcocks, plain arms, single bore |                |                     |              |  |  |  |  |
| SV330-10                            | SST102                                      | 1.5            | 8                   | SV350-10     |  |  |  |  |
| SV330-15                            | SST103                                      | 2.5            | 10                  | SV350-15     |  |  |  |  |
| SV330-20                            | SST104                                      | 4              | 10                  | SV350-20     |  |  |  |  |
| SV330-30                            | SST106                                      | 6              | 12                  | SV350-30     |  |  |  |  |
| Straight st                         | topcocks, į                                 | olain arms,    | double oblique bore |              |  |  |  |  |
| SV335-15                            | SST203                                      | 2.5            | 9                   | _            |  |  |  |  |
| T-bore stopcocks, plain arms, 3-way |                                             |                |                     |              |  |  |  |  |
| SV340-20                            | SST304                                      | 4              | 10                  | SV358-20     |  |  |  |  |
|                                     |                                             |                |                     |              |  |  |  |  |