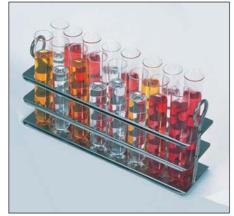

#### **Test Tube Racks**

Stainless steel. 3-tier. Supplied flat for assembly by the user. Dimensions stated are nominal.

|          | For tubes |  |
|----------|-----------|--|
| SM390-12 | 36 x 13mm |  |
| SM390-16 | 26 x 17mm |  |
| SM390-19 | 18 x 19mm |  |
| SM390-25 | 16 x 26mm |  |

#### **Test Tube Racks**

Stainless steel. 3-tier. Dimensions stated are nominal.

| For tubes |                                                               |
|-----------|---------------------------------------------------------------|
| 12 x 17mm |                                                               |
| 24 x 17mm |                                                               |
| 48 x 17mm |                                                               |
| 12 x 20mm |                                                               |
| 24 x 20mm |                                                               |
| 36 x 20mm |                                                               |
|           | 12 x 17mm<br>24 x 17mm<br>48 x 17mm<br>12 x 20mm<br>24 x 20mm |