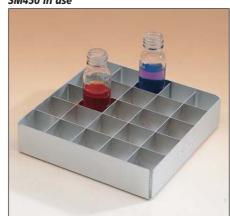

## **Trays, Square Section**

Aluminium. Overall 156 x 156 x 34mm W x D x H. Dimensions stated are

|          | Secti | ons         |
|----------|-------|-------------|
|          | No.   | Dimensions  |
| SM470-15 | 196   | 10mm square |
| SM470-25 | 100   | 14mm square |
| SM470-35 | 81    | 16mm square |
| SM470-45 | 64    | 18mm square |
| SM470-55 | 36    | 24mm square |
| SM470-65 | 25    | 30mm square |

SM390 in use

SM395 in use

SM470 in use

SM394