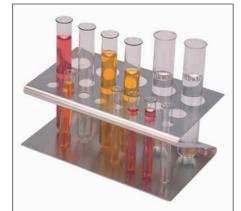

### **Folding Rack**

Aluminium, with 18 x 18mm, 6 x 29mm and 4 x 42mm holes to accept commonly used blood tubes, bijou bottles, universal containers, sputum cups, cryogenic vials etc. Supplied flat for folding easily into shape by the user when required. In use the rack is simply positioned to the hole arrangement required.

**SM450-15** Folding Rack