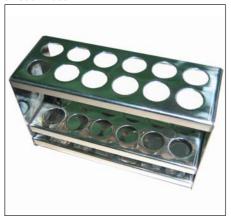

#### **Test Tube Rack**

Aluminium. With holes arranged in 3 rows; 5 x 28mm, 6 x 19mm and 8 x 13mm.

**SM395-14** Z-rack