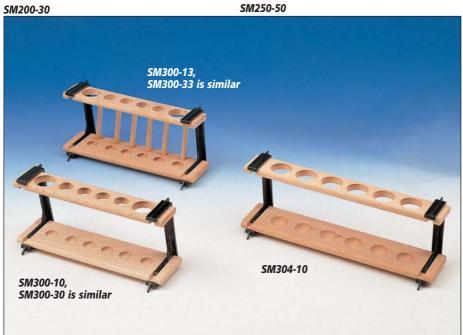

#### **Test Tube Racks**

Hardwood with polypropylene end supports. Supplied as kit for easy assembly by the user.

|               | -      |      |
|---------------|--------|------|
|               | Holes  | Pegs |
| For test tube | es*    |      |
| SM300-10      | 6      | _    |
| SM300-13      | 6      | 6    |
| SM300-30      | 12     | _    |
| SM300-33      | 12     | 12   |
| For boiling t | ubes** |      |
| 31VI3U4-1U    | U      | _    |

<sup>\*</sup>Holes 20mm diameter except two end holes which are 32mm.