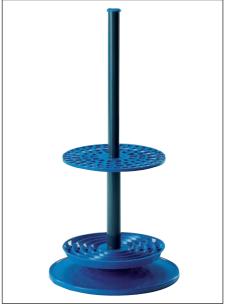

### **Pipette Stand**

Blue Polypropylene. For holding up to 94 pipettes vertically. Comprises removable pipette support mounted on base and rod.

**SM250-50** Pipette stand