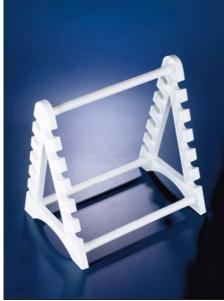

### **Pipette Stand, Azlon**

White polyethylene. Supplied as a kit for easy assembly by the user.

**SM200-30** SWP038