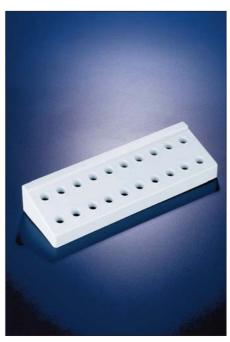

#### **Micro-Tube Rack**

Polypropylene. Autoclavable. Will hold maximum of 20 tubes. Overall 210 x 70 x 35mm L x W x H. With 20 x 10mm diameter, numbered holes.

SM575-15 Micro-tube rack

SM575

<sup>\*\*</sup>Holes 32mm diameter.