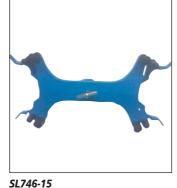

#### Clamp, burette

A double burette clamp with pressed steel body, in powder-coated, blue finish and central bosshead for mounting on vertical rods up to 16mm diameter, spring clamps with plastic coated grips providing a secure hold without damaging glassware. Suitable for burettes up to 100ml capacity.

**SL746-15** Clamp, burette, double