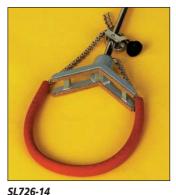

# **Chain Clamp**

For supporting articles up to 150mm diameter. The object is aligned into cork lined inner jaws and a rubber sleeved chain is passed around it, then back to a fixing stub on the nickel plated tensioner mounted on the clamp rod. The chain is tightened by a plastic headed, nickel plated screw. Rod 10mm diameter.

SL726-14 Chain clamp