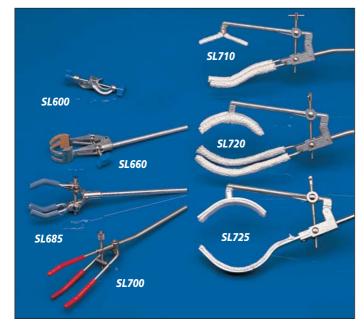

## Bosshead, straight

Natural finish, with blue plastic headed, nickel plated screws. For rods up to 16mm diameter. **SL600-10** Bosshead, straight, natural

## Clamp

Natural finish. With cork/rubber lined interlocking jaws. Accepts articles up to 80mm diameter. Rod 8mm diameter.

**SL660-10** Clamp, cork/rubber jaw

#### Clamps

Natural finish alloy or stainless steel. With three prong rubber covered jaws. Accepts articles up to 70mm. Rod 8mm diameter.

**SL685-10** Clamp, alloy **SL700-10** Clamp, stainless

#### Clamp

Alloy and stainless steel. With three prongs fitted with heat resistant sleeves. One prong is pivoted for accurate alignment. Accepts articles up to 125mm diameter. Rod 8mm diameter.

SL710-10 Clamp, pivoted

#### Clamp

For beakers. Alloy and stainless steel. With heat resistant covered jaws. Accepts beakers up to 175mm diameter. Rod 9mm diameter.

**SL720-10** Clamp, beaker

#### Clamp

For reaction vessels. Alloy and cadmium plated steel with heat resistant covered jaws and supplied with two extension rods 9mm diameter to allow reaction vessels up to 20 litre capacity to be held.

**SL725-10** Clamp, vessels