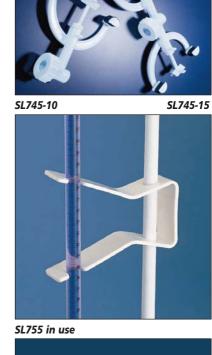

# Clamps, burette

Polypropylene, spring-loaded, with rubber grips on the arms and a central boss to allow mounting on rods from 11 to 14mm diameter.

|          | Туре   |
|----------|--------|
| SL745-10 | Single |
| SL745-15 | Double |

#### Clamp

For 50ml burettes. A one piece sprung plastic clamp which holds one 50ml burette securely. With mounting hole to accept a 13mm support rod.

For burette

**SL755-12** 50ml