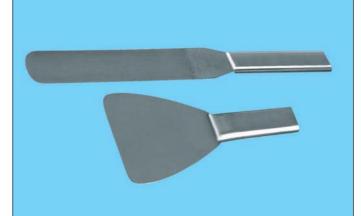

# All stainless steel. Crevice and pit-free and polished throughout. Parallel sided blade

| SH630-10 | 100 |
|----------|-----|
| SH630-15 | 150 |
| SH630-20 | 200 |
| SH630-25 | 250 |
| ZHE3U-3U | 300 |

#### Scraper

All stainless steel. Crevice and pit-free and polished throughout. Blade length x maximum width 125 x 110mm.

SH634-23 Scraper

Spatulas, Disposable, Corning - see TP493 series.

Scalpels - see DS325/DS330.

Tiles - see TJ998.

SH630 (top) SH634 (bottom)