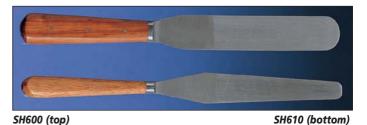

#### **Palette Knives**

SH600-25

SH600-30

Dimension given is length of blade.

| Length, | mn |
|---------|----|
|---------|----|

| Stainless steel with wooden handle. Parallel sided blade |     |  |  |  |
|----------------------------------------------------------|-----|--|--|--|
| SH600-10                                                 | 100 |  |  |  |
| SH600-15                                                 | 150 |  |  |  |
| SH600-20                                                 | 200 |  |  |  |

Stainless steel with wooden handle. Tapered blade

250

300

| SH610-08 | 75  |
|----------|-----|
| SH610-10 | 100 |
| SH610-13 | 150 |