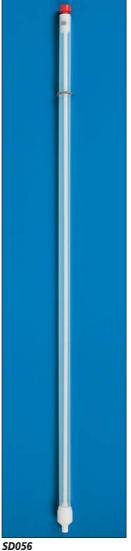

## LiquiSamplers

Available in either PTFE or polypropylene. For single, one-handed use with thumb operated valve. Features adjustable depth mark for bottom sampling. Available in 3 sizes and in materials as indicated.

|          | Material | Overall length,<br>mm | Capacity,<br>ml |  |
|----------|----------|-----------------------|-----------------|--|
| SD056-25 | PTFE     | 600                   | 150             |  |
| SD056-30 | PTFE     | 1000                  | 250             |  |
| SD056-34 | PTFE     | 2000                  | 500             |  |
| SD056-40 | PP       | 600                   | 150             |  |
| SD056-45 | PP       | 1000                  | 250             |  |
| SD056-50 | PP       | 2000                  | 500             |  |