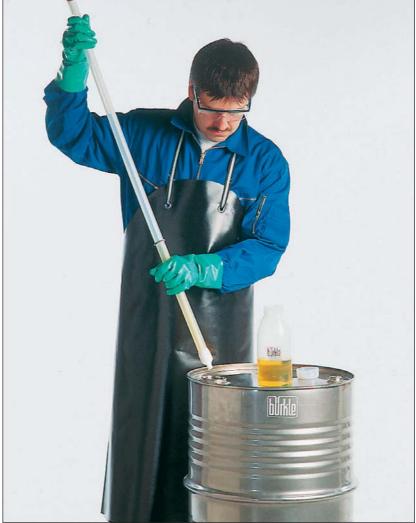

100             |  |

## LiquiSamplers

Available in either PTFE or polypropylene. For single, one-handed use with thumb operated valve. Features adjustable depth mark for bottom sampling. Available in 3 sizes and in materials as indicated.

|          | Material | Overall length,<br>mm | Capacity,<br>ml |  |
|----------|----------|-----------------------|-----------------|--|
| SD056-25 | PTFE     | 600                   | 150             |  |
| SD056-30 | PTFE     | 1000                  | 250             |  |
| SD056-34 | PTFE     | 2000                  | 500             |  |
| SD056-40 | PP       | 600                   | 150             |  |
| SD056-45 | PP       | 1000                  | 250             |  |
| SD056-50 | PP       | 2000                  | 500             |  |







SD056 in use