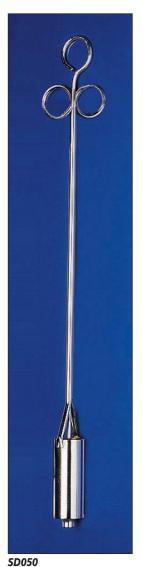

## **Liquid Samplers**

Stainless steel. For single, one-handed operation with thumb-operated valve. Available in two sizes as indicated.

|          | Length,<br>mm | Diameter,<br>mm | Capacity,<br>ml |  |
|----------|---------------|-----------------|-----------------|--|
| SD050-10 | 460           | 32              | 50              |  |
| SD050-20 | 540           | 32              | 100             |  |