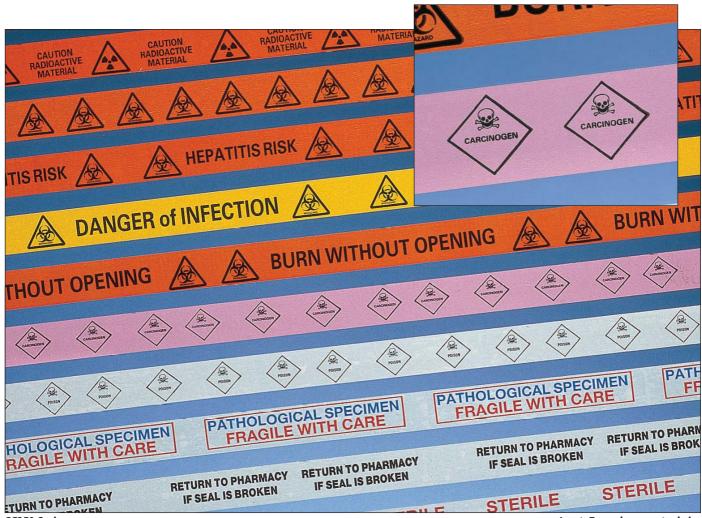

## **Hazard Warning Tapes**

In hard wearing, self-adhesive vinyl. Supplied singly in a continuous roll of 66 metres long x 25mm wide on a 75mm core (except STERILE which is 12mm wide). Dimensions and pattern repeats are nominal. Text and symbols in black unless otherwise stated.

|          | Title                                                | Pattern<br>Repeat | Colour        |          | Title                                                   | Pattern<br>Repeat | Colour                     |  |
|----------|------------------------------------------------------|-------------------|---------------|----------|---------------------------------------------------------|-------------------|----------------------------|--|
| SC250-30 | Explosive                                            | 70mm              | Orange Yellow | SC250-54 | BURN WITHOUT<br>OPENING<br>(With Biohazard sym          | 185mm             | Orange Yellow              |  |
| SC250-38 | caution<br>Radioactive<br>Material                   | 70mm              | Orange Yellow |          |                                                         | nbol)             |                            |  |
|          |                                                      |                   |               | SC250-58 | CARCINOGEN                                              | 35mm              | Pink                       |  |
| SC250-42 | BIOHAZARD                                            | 30mm              | Orange Yellow | SC250-62 | POISON                                                  | 35mm              | White                      |  |
| SC250-46 | HEPATITIS RISK 100mm Oran<br>(With Biohazard symbol) |                   | Orange Yellow | SC250-66 | PATHOLOGICAL<br>SPECIMEN FRAGILE                        | 130mm             | Blue and Red text on white |  |
| SC250-50 | DANGER OF<br>INFECTION<br>(With Biohazard s          | 165mm<br>ymbol)   | Orange Yellow | SC250-70 | WITH CARE<br>RETURN TO<br>PHARMACY IF SEAL<br>IS BROKEN | 80mm              | White                      |  |
|          |                                                      |                   |               | SC250-74 | STERILE                                                 | 70mm              | Red text on                |  |

SC250-95 Tape dispenser for tapes up to 50mm wide

white

SC250 Series

Inset: Tape shown actual size

e-mail: sales@thelabwarehouse.com fax orders: 020 7729 2657

0808

200

5227