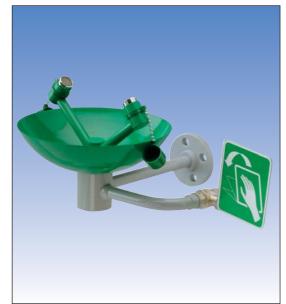

# Eyewash LV14

Wall mounting with aerated single nozzle sprayheads at either side of a 250mm diameter green epoxy-coated, stainless steel bowl with 11/4" threaded female drain outlet, epoxy-coated, galvanised steel fittings and pipework, and wall bracket. The side mounted supply stem has a stay-open ball valve activated by a push plate. Inlet connector  $\frac{1}{2}$  male thread. Requires connection to a suitable water supply.

**SB730-25** Eyewash LV14