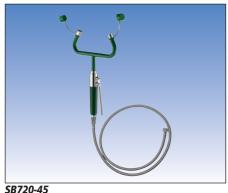

## **Drench Hose DS04/LV04**

For the rapid flushing of spillages and splashes from the body. Comprises selfclosing valve opened by a squeeze handle. The valve head incorporates single or dual nozzles with dustcap. The valve/nozzle assembly is connected to a 1.5 metre flexible PVC supply hose with 1/2" male thread inlet connector. Supplied with wall mounting hook. Requires connection to a suitable water supply.

SB720-40 Drench hose, single nozzle, DS04 SB720-45 Drench hose, dual nozzle, LV04