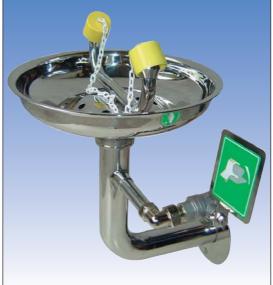

#### Eyewash LV12

Similar to SB730-25 but with polished stainless steel bowl, pipework and fittings. Inlet connected 1/2" female thread. Requires connection to a suitable water supply.

**SB730-60** Eyewash LV12