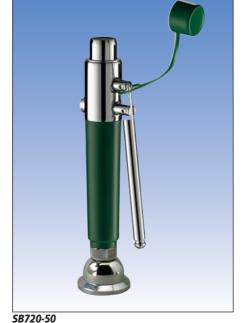

#### **Drench Hose DS54/LV54**

Similar to SB720-40, but with an integral mounting flange which allows fixing to benchtops up to 40mm thick. The valve/nozzle is connected to a 1.5 metre flexible reinforced PVC supply hose with  $^{1}/_{2}$ " female threaded inlet connector. In use the valve/nozzle is removed and the hose is drawn through the benchtop and flange. Requires connection to a suitable water supply.

**SB720-50** Drench hose, single nozzle, DS54 SB720-55 Drench hose, dual nozzle, LV54