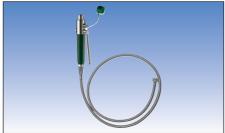

## **Drench Hose DS04/LV04**

For the rapid flushing of spillages and splashes from the body. Comprises selfclosing valve opened by a squeeze handle. The valve head incorporates single or dual nozzles with dustcap. The valve/nozzle assembly is connected to a 1.5 metre flexible PVC supply hose with 1/2" male thread inlet connector. Supplied with wall mounting hook. Requires connection to a suitable water supply.

SB720-40 Drench hose, single nozzle, DS04 SB720-45 Drench hose, dual nozzle, LV04