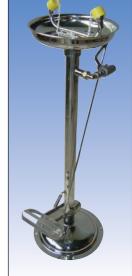

## Eyewash LP22

Generally as SB730-60 but with bowl and nozzles mounted on a 900mm high stainless steel pedestal with footswitch in the base to operate the valve and supply inlet at 855mm height. Requires connection to a suitable water supply.

**SB730-80** Eyewash LP22

SB720-40

SB720-55

SB730-80

SB730-25 SB730-60