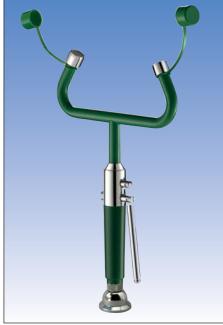

#### **Drench Hose DS54/LV54**

Similar to SB720-40, but with an integral mounting flange which allows fixing to benchtops up to 40mm thick. The valve/nozzle is connected to a 1.5 metre flexible reinforced PVC supply hose with  $^{1}/_{2}$ " female threaded inlet connector. In use the valve/nozzle is removed and the hose is drawn through the benchtop and flange. Requires connection to a suitable water supply.

**SB720-50** Drench hose, single nozzle, DS54 SB720-55 Drench hose, dual nozzle, LV54