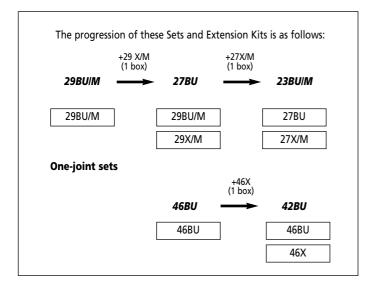

## **One Joint Sets**

A comprehensive range of Quickfit jointed glassware sets and extension kits covering the practical chemistry requirements of teachers, students, researchers and industrial laboratories.

- Suitable for both inorganic and organic chemistry
- Single joint size fitting throughout each set scale level:

17BU: 10/19 29BU/M, 27BU, 23BU/M: 14/23 46BU, 42BU: 19/26

- Semi-micro scale with flask capacities from 5ml to 250ml
- Extension kits for most sets increase versatility
- Most sets are supplied in boxes which fit into a normal laboratory bench drawer and have compartments to both safely protect the contents and to utilise the least amount of storage space

## **Summary of Sets**

|        | No. of components | Scale      | Typical use                |
|--------|-------------------|------------|----------------------------|
| 17BU   | 7                 | up to 15g  | Students                   |
| 29BU/M | 5                 | up to 30g  | Students                   |
| 27BU   | 9                 | up to 30g  | Teaching                   |
| 23BU/M | 17                | up to 30g  | Teaching/Research/Industry |
| 46BU   | 11                | up to 150g | Students                   |
| 42BU   | 22                | up to 150g | Teaching/Industry          |