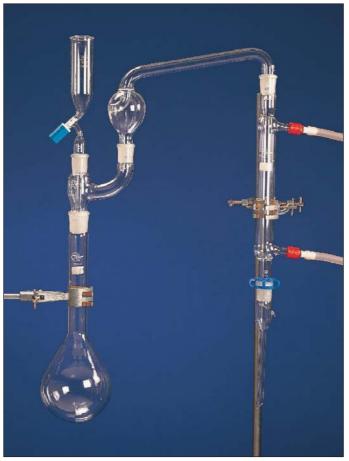

#### Macro Kjeldahl distillation assembly

This assembly uses the same flask for distillation as for the digestion stage and conversion from one stage to the other can be done very quickly.

|             |                          | Socket<br>size | Cone<br>size |
|-------------|--------------------------|----------------|--------------|
| Q280MC      | Complete assembly        | _              | _            |
| Components: |                          |                |              |
| QC1/12/SC   | Condenser                | 19/26          | 19/26        |
| QD3/12      | Dropping funnel,<br>50ml | 10/19          | 19/26        |
| QFK500/3L   | Kjeldahl flask,<br>500ml | 24/29          | _            |
| QMA1/3      | Multiple adapter         | 19/26          | 24/29        |
| QRA1/22     | Delivery adapter         | 19/26          | _            |
| QSH7/12     | Splash head              | 19/26          | 19/26        |