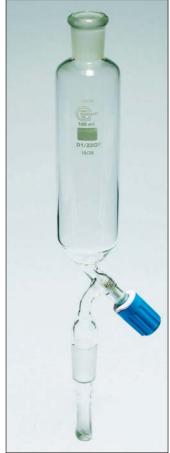

### Cylindrical

Stem in line with cone, GP Rotaflo stopcock.

|          | Nominal<br>capacity<br>ml | Socket<br>size | Cone<br>size |  |
|----------|---------------------------|----------------|--------------|--|
| QD1/11GP | 50                        | 14/23          | 14/23        |  |
| QD1/21GP | 100                       | 14/23          | 14/23        |  |
| QD1/22GP | 100                       | 19/26          | 19/26        |  |
| QD1/32GP | 250                       | 24/29          | 19/26        |  |
| QD1/42GP | 500                       | 24/29          | 19/26        |  |
| QD1/62GP | 1000                      | 29/32          | 19/26        |  |