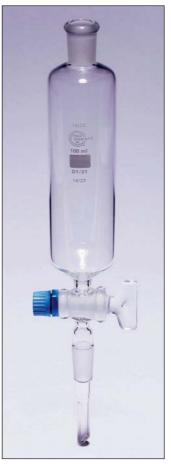

# **Dropping Funnels**

Stem in line with cone, glass stopcock.

|        | Nominal<br>capacity<br>ml | Socket<br>size | Cone<br>size |  |  |
|--------|---------------------------|----------------|--------------|--|--|
| QD1/11 | 50                        | 14/23          | 14/23        |  |  |
| QD1/21 | 100                       | 14/23          | 14/23        |  |  |
| QD1/22 | 100                       | 19/26          | 19/26        |  |  |
| QD1/42 | 500                       | 24/29          | 19/26        |  |  |
| QD1/62 | 1000                      | 29/32          | 19/26        |  |  |