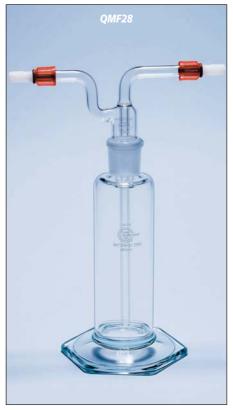

#### Dreschel bottle heads, plain

Comply with BS 2461. With screwthread tubing ferrules.

|                | Cone<br>size | Approx.<br>stem<br>length*<br>mm | To fit<br>bottle |  |
|----------------|--------------|----------------------------------|------------------|--|
| QMF28/3/125/SC | 24/29        | 130                              | MF 29/3/125      |  |
| QMF28/3/250/SC | 24/29        | 175                              | MF 29/3/250      |  |
| QMF28/3/500/SC | 24/29        | 215                              | MF 29/3/500      |  |

<sup>\*</sup> Stem length is measured from the wide end of the cone.