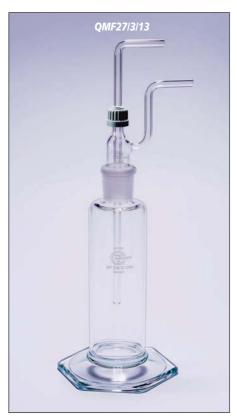

## Dreschel bottle head, adjustable

With 7mm diameter side arms.

|            | Cone<br>size | Thread size | To fit<br>bottle           |  |
|------------|--------------|-------------|----------------------------|--|
| QMF27/3/13 | 24/29        | 13          | MF 29/3/125<br>MF 29/3/250 |  |