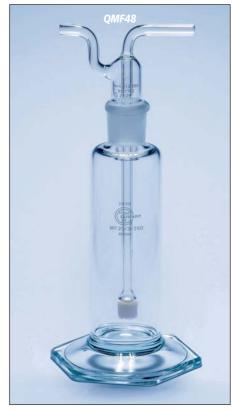

### Dreschel bottle heads, sintered

Comply with BS 2461. Cone 24/29. With 8mm diameter side arms.

|              | Porosity | Stem<br>length*<br>mm | To fit<br>bottle |  |
|--------------|----------|-----------------------|------------------|--|
| QMF48/03/125 | 0        | 132                   | MF 29/3/125      |  |
| QMF48/03/250 | 0        | 165                   | MF 29/3/250      |  |
| QMF48/03/500 | 0        | 217                   | MF 29/3/500      |  |
| QMF48/13/125 | 1        | 132                   | MF 29/3/125      |  |
| QMF48/13/250 | 1        | 165                   | MF 29/3/250      |  |
| QMF48/13/500 | 1        | 215                   | MF 29/3/500      |  |
| QMF48/23/250 | 2        | 165                   | MF 29/3/250      |  |

<sup>\*</sup> Stem length is measured from the wide end of the cone.