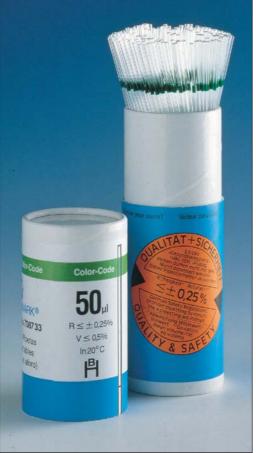

## Disposable Micropipettes, Blaubrand® intraMARK®

- Calibrated to contain (in)
- Accuracy ±0.25% (size: 5µl ±0.3%)
- Precision 0.5% (size: 5µl 0.6%)
- Conformity-certified from 5 μl upwards
- Length: 125mm
- Colour code according to DIN/ISO
- Supplied in packs of 250 pipettes (except PP420-61 is in a pack of 125)

|          | Ref.<br>7087- | Marks<br>at μl      | Colour<br>code |
|----------|---------------|---------------------|----------------|
| PP420-10 | 07            | 1, 2, 3,<br>4 and 5 | White          |
| PP420-16 | 09            | 10                  | Orange         |
| PP420-20 | 18            | 20                  | Black          |
| PP420-23 | 22            | 25                  | 2 x White      |
| PP420-27 | 28            | 20, 40              | 2 x Red        |
| PP420-50 | 33            | 50                  | Green          |
| PP420-53 | 45            | 50,100              | Blue           |
| PP420-56 | 44            | 100                 | Blue           |
| PP420-61 | 57            | 200                 | Red            |