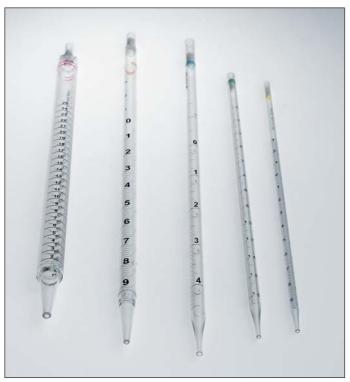

## Pipettes, Disposable, Plastic

Polystyrene, non-sterile pipettes. With printed graduations and cotton plug. Supplied within packs as indicated.

|          | Description  | Pack<br>qty. |  |
|----------|--------------|--------------|--|
| PP245-11 | 1ml x 0.01ml | 800          |  |
| PP245-31 | 2ml x 0.02ml | 600          |  |
| PP245-41 | 5ml x 0.1ml  | 200          |  |
| PP245-61 | 25ml x 0.2ml | 200          |  |
| PP245-71 | 50ml x 0.5ml | 90           |  |
|          |              |              |  |