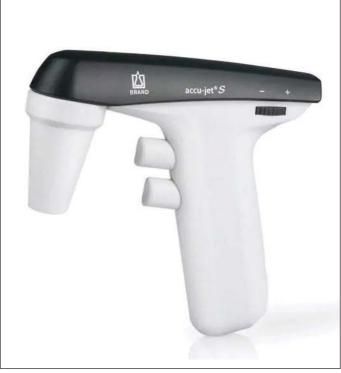

## Pipette Controller, accu-jet S

- Ergonomic, lightweight design for fatigue-free use
- Suitable for pipettes from 0.1 to 100ml
- Continuously adjustable power with simple, two-button, fingertip control offering gravity (for delivery-calibrated pipettes) or powered blow-out delivery (for pipettes calibrated to contain)
- Cordless operation with rechargeable NiCd battery
- Rapid battery recharging within 4 hours
- The controller can be stood on its end whilst on the bench with a pipette in place
- Pipetted media fumes vented at front of pipettor reducing the possibility of internal corrosion
- Supplied with universal charger for U.K.. Europe, USA, Japan, Australia and New Zealand configurations

As described. With fully autoclavable pipette connector, disposable 0.2 m membrane filter and one way safety valve. Supplied with wall support, two spare 0.2µm membrane filters and universal charger for the rechargeable battery. Weight 205g.

**PP895-70** accu-jet S with universal charger for 100-240V 50/60Hz single phase supplies