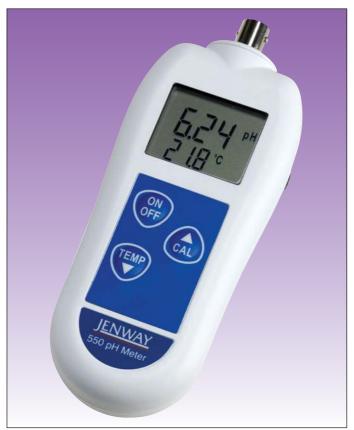

### Portable pH meters 550 and 570

## **P**Jenway°

- ♦ Choice of models:
  - Model 550: simultaneous pH/temperature LCD readout with splashproof (IP65-rated) housing
  - Model 570: simultaneous pH or mV and temperature LCD readout with battery indicator and waterproof (IP66-minimum rated) housing
- Manual or automatic temperature compensation
- Automatic, two-point pH calibration with automatic buffer recognition
- Auto shut-off after 10 minutes of inactivity to conserve battery life

| Catalogue No.        |                | PJ360-40                                   | PJ360-70                                                            |
|----------------------|----------------|--------------------------------------------|---------------------------------------------------------------------|
| Model                |                | 550                                        | 570                                                                 |
| Ranges (resolution)  | pH<br>mV<br>°C | 0 to 14.00 x 0.01<br>-<br>0 to 100.0 x 0.1 | -2.00 to 16.00 x 0.01<br>-1000 to +1000 x 1<br>-39.9 to 149.9 x 0.1 |
| Accuracy             | pH<br>mV<br>°C | ±0.05<br>-<br>±0.5                         | ±0.02<br>±1<br>±0.4 (between -10 and +70°C)                         |
| ATC range            |                | 0 to 60°C                                  | 0 to 100°C                                                          |
| Calibration          |                | 2 point on standard solutions wit          | h automatic buffer recognition                                      |
| Inputs               |                | BNC and 3.5mm jack                         | BNC/Lumberg screwlock                                               |
| Power                |                | 3 x 1.5V AAA batteries – both models       |                                                                     |
| Dimensions L x W x D | mm             | 141 x 56 x 25                              | 141 x 71 x 32                                                       |
| Weight               | kg             | 0.13                                       | 0.23                                                                |