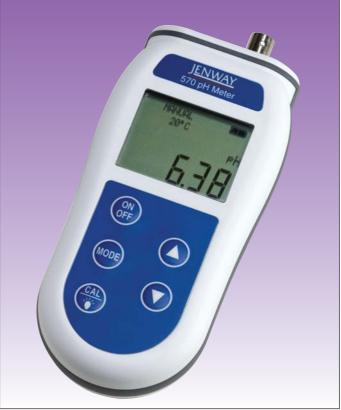

### Portable pH meters 550 and 570

## **P**Jenway°

- ♦ Choice of models:
  - Model 550: simultaneous pH/temperature LCD readout with splashproof (IP65-rated) housing
  - Model 570: simultaneous pH or mV and temperature LCD readout with battery indicator and waterproof (IP66-minimum rated) housing
- Manual or automatic temperature compensation
- Automatic, two-point pH calibration with automatic buffer recognition
- Auto shut-off after 10 minutes of inactivity to conserve battery life

| Catalogue No.        |                | PJ360-40                                   | PJ360-70                                                            |
|----------------------|----------------|--------------------------------------------|---------------------------------------------------------------------|
| Model                |                | 550                                        | 570                                                                 |
| Ranges (resolution)  | pH<br>mV<br>°C | 0 to 14.00 x 0.01<br>-<br>0 to 100.0 x 0.1 | -2.00 to 16.00 x 0.01<br>-1000 to +1000 x 1<br>-39.9 to 149.9 x 0.1 |
| Accuracy             | pH<br>mV<br>°C | ±0.05<br>-<br>±0.5                         | ±0.02<br>±1<br>±0.4 (between -10 and +70°C)                         |
| ATC range            |                | 0 to 60°C                                  | 0 to 100°C                                                          |
| Calibration          |                | 2 point on standard solutions wit          | h automatic buffer recognition                                      |
| Inputs               |                | BNC and 3.5mm jack                         | BNC/Lumberg screwlock                                               |
| Power                |                | 3 x 1.5V AAA batteries – both models       |                                                                     |
| Dimensions L x W x D | mm             | 141 x 56 x 25                              | 141 x 71 x 32                                                       |
| Weight               | kg             | 0.13                                       | 0.23                                                                |