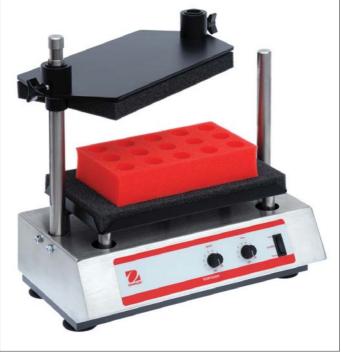

#### MultiTube Vortex Mixers, Ohaus

For vortex mixing of up to 50 samples simultaneously (using accessory foam racks). With variable speed control from 1200 to 2400rpm (analogue) or 500 to 2500rpm (digital), 0 to 60 second (analogue) or 1 second to 60hours (digital) timer and 3.6mm orbit. In addition the digital model features a "pulse" mode adjustable from 1 to 59 second duration. Maximum load: 4.5kg. Supplied with foam tube carrier for 50 x 12mm diameter tubes. Accessory carriers are available for other tube sizes. Overall W x D x H 384 x 241 x 406mm, weight 19.1kg. For 230V 50/60 Hz single phase supplies.

MS615-15 VXMTAL, analogue control, 1200 to 2400rpm MS615-25 VXMTDG, digital control, 500 to 2500rpm