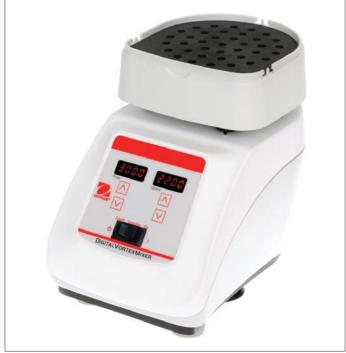

### **Heavy-duty Vortex Mixers, Ohaus**

Designed for repeated mixing of several samples at once. With choice of analogue or digital setting of speed and time. Orbit: 4.9mm. Operates under "touch" mode when cup head or holder is depressed with range 300 to 3500rpm, or "On" mode for continuous operation from 300 to 2500rpm. The digital model also features a timer which operates from 1 second to 160 hours. Maximum load 1.1kg. Supplied with cup head for single vessel mixing and universal holder with cover and foam insert for 38 x 1.5/2ml microtubes which is interchangeable with accessory inserts for other tube sizes. Overall W x D xH 168 x 241 x 160mm. Weight 6.8kg. For 230V 50/60Hz single phase supplies.

MS605-10 VXHDAL, analogue control MS605-20 VXHDDG, digital control