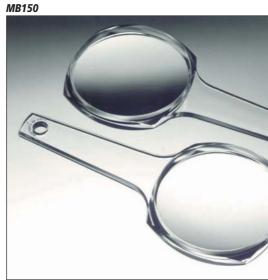

# **Reading Magnifiers**

Magnification approximately x2. Dimension given is lens diameter.

Acrylic lens. Acrylic frame and handle.

**MB150-10** 40mm **MB150-15** 80mm

Glass lens. Metal mount, plastic handle.