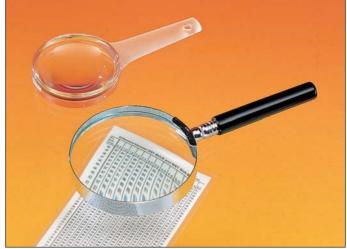

# **Reading Magnifiers**

Magnification approximately x2. Dimension given is lens diameter.

Acrylic lens. Acrylic frame and handle.

**MB150-10** 40mm **MB150-15** 80mm

Glass lens. Metal mount, plastic handle.

**MB155-10** 50mm **MB155-12** 63mm **MB155-15** 75mm **MB155-20** 100mm