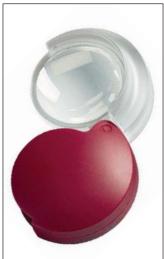

#### **Folding Magnifiers**

Hand held. Lightweight aspherical lens, 35mm diameter, which hinges into the outer housing for protection and convenience when storing. Magnification and optical power as indicated.

|          | Magnification | Optical power, dioptres |  |
|----------|---------------|-------------------------|--|
| MB115-22 | х4            | 16.0                    |  |
| MB115-24 | x7            | 28.0                    |  |
| MB115-26 | x10           | 38.0                    |  |