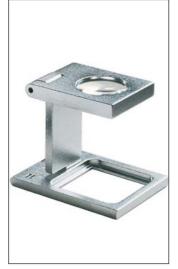

#### **Folding Magnifiers**

Bench mounting. Bi-convex glass lens in a chrome-plated brass frame. With lens diameter, magnification, optical power and aperture dimensions as indicated.

|          | Lens dia.<br>mm | Magnification | Optical power,<br>dioptres | Aperture,<br>mm |
|----------|-----------------|---------------|----------------------------|-----------------|
| MB135-14 | 15              | х8            | 32.0                       | 20 x 20         |
| MB135-16 | 11              | x12           | 48.0                       | 10 x 10         |