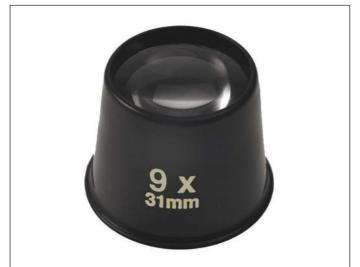

# **Watchmaker's Eyeglasses**

Single bi-convex lens approximately 20mm diameter, in plastic mount. Magnification and focal length as indicated.

|          | Magnification | Focal length, mm |  |
|----------|---------------|------------------|--|
| MB100-17 | x4            | 83               |  |
| MB100-21 | x5            | 62               |  |
| MB100-26 | x7            | 42               |  |
| MB100-29 | x9            | 31               |  |