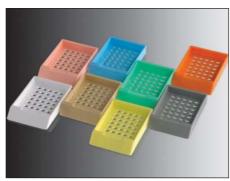

### **Embedding Cassettes, Standard**

Solvent-resistant polyoxymethylene (POM). Made to fit most commonly-used microtome chucks. Circular base perforations enhance adhesion of paraffin wax blocks to the cassette. Without cover, but with moulded lugs to accept accessory stainless steel covers. A 45° angled labelling area provides a comfortable writing surface and is suitable for most models of cassette labeller. Supplied in packs of 1000 (2 x bags of 500), in colours as indicated.

HG420-02 Light blue HG420-04 Yellow HG420-06 Light green **HG420-08** Grey

HG420-10 White HG420-12 Pink HG420-14 Beige **HG420-16** Orange