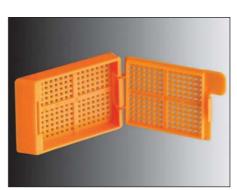

## **Embedding Cassettes, Universal**

Generally as HG420 but with slotted perforations on base and fitted, hinged lid. Supplied in packs of 500, in colours as indicated.

HG424-03 Light blue HG424-05 Yellow HG424-07 Light green **HG424-09** Grey HG424-11 White HG424-13 Pink **HG424-15** Beige **HG424-17** Orange