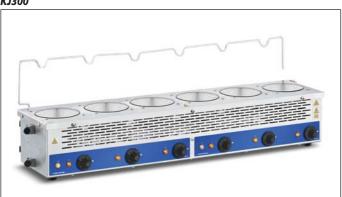

#### Macro Digestion/Distillation Units, Cole-Parmer

With choice of two or six recesses and flask capacities as table. Recesses are at 150mm centres. Aluminium case with energy regulators and brackets to accept 12.5mm diameter support rods or the flask rest supplied. The 6-recess models have also clamps at either end of the case to accept 15.8mm diameter support rods. Maximum heater element temperature 800°C. For 230V a.c. single phase supplies. Fomerly MQ38xx-series.

|          | Ref.<br>EH- | Recesses | Flask<br>capacity<br>ml | Total<br>rating<br>W | Dimensions<br>W x D<br>mm |
|----------|-------------|----------|-------------------------|----------------------|---------------------------|
| KJ300-12 | 200-2       | 2        | 100 to 300              | 600                  | 305 x 203                 |
| KJ300-16 | 200-2-L     | 2        | 500 to 800              | 1100                 | 305 x 203                 |
| KJ305-16 | 200-6-L     | 6        | 500 to 800              | 3300                 | 914 x 203                 |