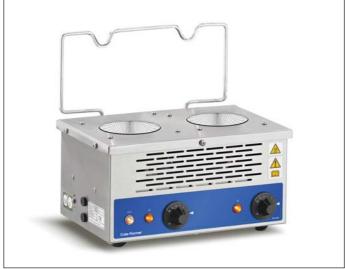

#### Macro Digestion/Distillation Units, Cole-Parmer

With choice of two or six recesses and flask capacities as table. Recesses are at 150mm centres. Aluminium case with energy regulators and brackets to accept 12.5mm diameter support rods or the flask rest supplied. The 6-recess models have also clamps at either end of the case to accept 15.8mm diameter support rods. Maximum heater element temperature 800°C. For 230V a.c. single phase supplies. Fomerly MQ38xx-series.

|          | Ref.<br>EH- | Recesses | Flask<br>capacity<br>ml | Total<br>rating<br>W | Dimensions<br>W x D<br>mm |
|----------|-------------|----------|-------------------------|----------------------|---------------------------|
| KJ300-12 | 200-2       | 2        | 100 to 300              | 600                  | 305 x 203                 |
| KJ300-16 | 200-2-L     | 2        | 500 to 800              | 1100                 | 305 x 203                 |
| KJ305-16 | 200-6-L     | 6        | 500 to 800              | 3300                 | 914 x 203                 |