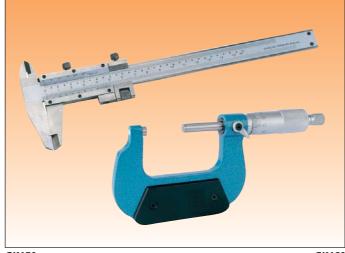

#### **Caliper Gauge, vernier**

With thumb lock, stainless steel. Range 140mm (5.5in), vernier scale 0.02mm (0.001in). For internal and external depth and step measurements.

GK150-08 Vernier calipers

### **Micrometer Screw Gauge**

Graduated to read 0 to 25mm in 0.01mm, with ratchet and lock nut. Tungsten carbide tipped measuring faces. GK160-10 Micrometer

Rainfall gauges - see MD730.

Vacuum Gauges - see Pumps section.