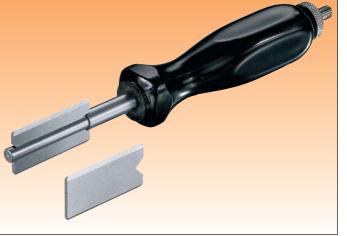

#### **Tungsten Carbide Knife**

- Moulded plastic handle ٠
- For cutting soda-lime, borosilicate and silica ٠ glass tubing and rods
- Long lasting tough reversible blade which can be sharpened on a silicon carbide stone

GM222-10 Blade length 40mm GM222-14 Spare blade