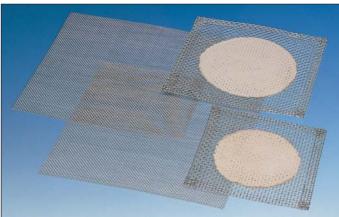

### Gauzes, iron wire, square W x D,

### ст **Open mesh** GK600-12 12.5 x 12.5 GK600-15 15 x 15

| With ceramic centre |             |
|---------------------|-------------|
| GK605-10            | 10 x 10     |
| GK605-12            | 12.5 x 12.5 |
| GK605-15            | 15 x 15     |