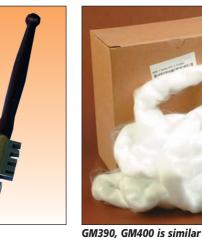

### **Glass Wool, Pyrex**

Used for plugging tubes, and filtering. Made from Pyrex 9989 glass with fibres approximately 8 microns diameter. Supplied in the form of roving approximately 50mm diameter x 6.7 metres long. Packed weight approximately 460g. GM390-10 Pyrex wool

### **Glass Wool, silica**

Used for plugging tubes, filtering acids and as a thermal insulation. Fibres approximately 5 to 30 microns diameter. Supplied in pack of 10g. GM400-25 Silica wool

Cotton Wool - see CW500/505.