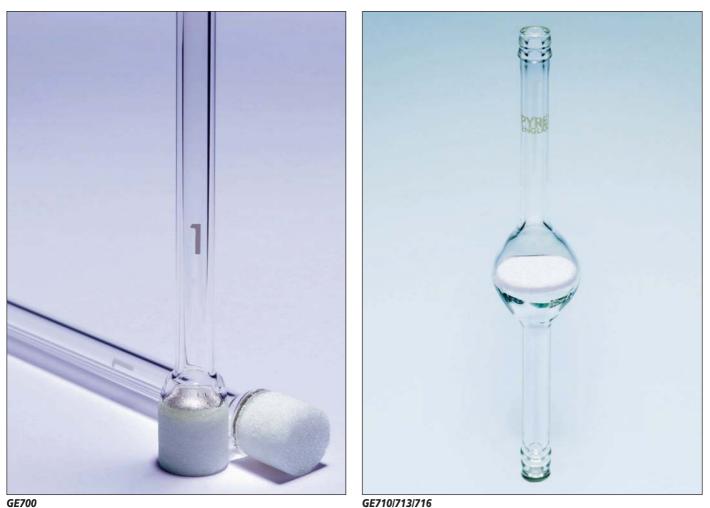

## **Gas Distribution Tubes, Pyrex**

For dispersing gases in liquids. With sintered glass thimble on a tube stem. Thimble diameter 15mm. Overall length x tube diameter 300 x 8mm.

|          | Ref.     | Thimble<br>porosity |
|----------|----------|---------------------|
| GE700-10 | 3830/00D | 0                   |
| GE700-11 | 3830/02D | 1                   |
| GE700-12 | 3830/04D | 2                   |
| GE700-13 | 3830/06D | 3                   |

Absorption Tower - see AB050.

Gas Lighters, Flint and Piezo models - see Burners section.

Whatman In-Line filters for pipelines - see Filtration section.

Pipeline Filter Tubes, Pyrex

With sintered glass flat disc set in-line with inlet and outlet tubes. Pressure differential across disc must not exceed 1 bar.

|                       | Ref. | Disc<br>porosity        |
|-----------------------|------|-------------------------|
| 30mm disc<br>GE710-11 |      | . stem, 190mm long<br>1 |
| 65mm disc<br>GE713-12 |      | . stem, 235mm long<br>2 |
| 95mm disc<br>GE716-12 |      | . stem, 260mm long<br>2 |