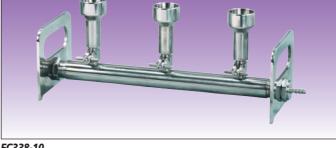

#### **Filter Manifolds**

Stainless steel. For use with FC335 and FC336 vacuum filter holders. With stopcock on each position. Supplied singly.

| FC338-10 | 3 position |
|----------|------------|
| FC338-20 | 6 position |

### FC335

FC336

FC338-10

FC338-20

FC339-20 FC339-30