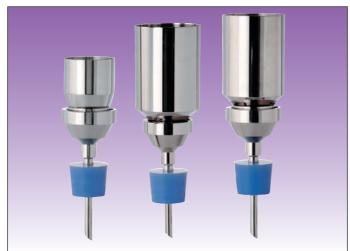

#### Filter Holders, Vacuum, Stainless Steel

All stainless steel construction for durability. Can be flame sterilised. With reservoir volume indicator mark and stopper to fit accessory manifolds. Supplied singly.

|          | For membrane<br>dia. mm | Reservoir<br>ml |  |
|----------|-------------------------|-----------------|--|
| FC336-05 | 47                      | 100             |  |
| FC336-09 | 47                      | 300             |  |
| FC336-13 | 47                      | 500             |  |

# **Accessory Stainless Steel lids for FC336 holders only.** With vent. For funnels with reservoirs as indicated.

| FC336-25 | 100ml |
|----------|-------|
| FC336-29 | 300ml |
| FC336-33 | 500ml |

### FC335

FC336

FC338-10

FC338-20

FC339-20 FC339-30