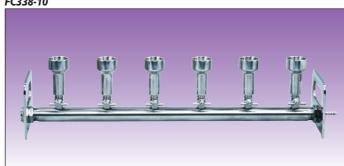

#### **Filter Manifolds**

Stainless steel. For use with FC335 and FC336 vacuum filter holders. With stopcock on each position. Supplied singly.

| FC338-10 | 3 position |
|----------|------------|
| FC338-20 | 6 position |

### FC335

FC336

FC338-10

FC338-20

FC339-20 FC339-30