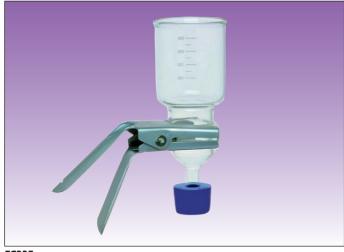

### Filter Holders, Vacuum, Glass

Borosilicate glass with metal clamp, stainless steel membrane support screen, PTFE gasket and rubber stopper to fit accessory manifolds. Supplied singly.

|          | For membrane<br>dia. mm | Reservoir<br>ml |  |
|----------|-------------------------|-----------------|--|
| FC335-05 | 25                      | 15              |  |
| FC335-09 | 47                      | 300             |  |
| FC335-13 | 90                      | 1000            |  |

### FC335

FC336

FC338-10

FC338-20

FC339-20 FC339-30