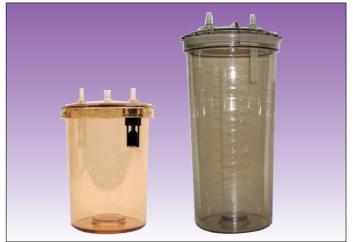

### **Waste Reservoirs**

Autoclavable, resistant plastic, waste reservoirs specifically designed for use with filtration manifolds. A removable lid with silicone 'O'-ring sealing gasket incorporates an overflow protection float valve and inlet/outlet tubing ferrules of diameters as indicated.

| Capacity                    | ml | 1200              | 3000          |
|-----------------------------|----|-------------------|---------------|
| Construction                |    | Polyethersulphone | Polycarbonate |
| Inlet/outlet ferrule o.d. n | nm | 5                 | 8             |

| FC339-20 | 1200ml waste reservoir |
|----------|------------------------|
| FC339-30 | 3000ml waste reservoir |