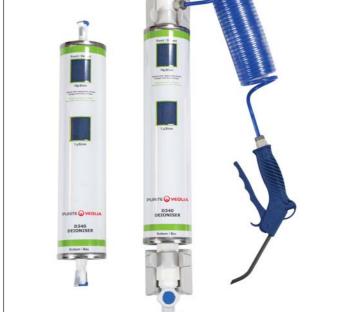

# Laboratory Deionisers, Labwater series **Purite**

- High quality water instantly available
- Simple to install wall mounting ٠
- Colour change resin ٠
- Choice of models with either dispensing spout or coiled hose and trigger-٠ operated, dispensing gun

Purite Labwater deionisers provide quality water as and when it is required. The need for elaborate and costly storage is eliminated. Just turn on the mains water tap and depending on the model chosen, take off the water instantly either through the top dispensing spout or coiled hose and trigger-operated, hand held dispensing gun. The resin changes colour when the cartridge is exhausted.

DB032-40 Labwater 2 with coiled hose and dispensing gun

DB032-60 For DB032-10 and DB032-30 DB032-65 For DB032-20 and DB032-40

## DB032-30, DB032-40 is similar

© 0207 729 7998 e-mail: customer.services@thelabwarehouse.com fax orders: 020 7729 2657