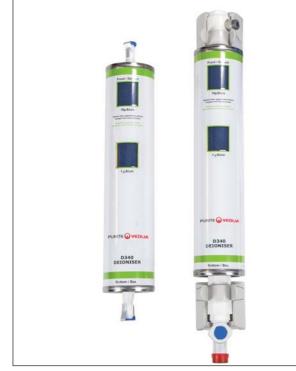

# Laboratory Deionisers, Labwater series **Purite**

- High quality water instantly available
- Simple to install wall mounting ٠
- Colour change resin ٠
- Choice of models with either dispensing spout or coiled hose and trigger-٠ operated, dispensing gun

Purite Labwater deionisers provide quality water as and when it is required. The need for elaborate and costly storage is eliminated. Just turn on the mains water tap and depending on the model chosen, take off the water instantly either through the top dispensing spout or coiled hose and trigger-operated, hand held dispensing gun. The resin changes colour when the cartridge is exhausted.

### Laboratory Deionisers, Labwater series, Purite

With two colour change cartridges and output method as indicated.

DB032-10 Labwater 1 with dispensing spout DB032-20 Labwater 2 with dispensing spout

DB032-30 Labwater 1 with coiled hose and dispensing gun

## **Spare Cartridges**

DB032-10, DB032-20 is similar