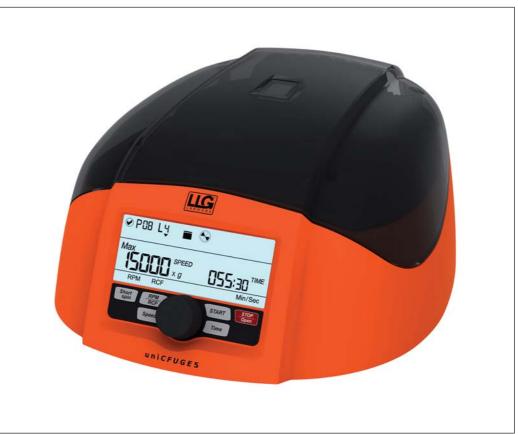

## Benchtop Microcentrifuge, uniCFUGE 5

Well-featured, benchtop microcentrifuge providing high performance at a low cost. With lidded rotor accommodating 12 x 1.5/2ml microtubes and adapters for 0.4/0.5ml tubes.

- Speed range 500 to 15000rpm (maximum rcf: 15595xg)
- 160 second to 999 minute timer
- Safety lid interlock
- Pulse (short spin) function
- Last run memory feature
- Large LCD readout of speed, time and process
- Automatic rotor imbalance switch-off and lid interlock when running
- USB port and software allows setting/control by the user's computer and storage of up to 99 user-defined programmes

## Microcentrifuge, uniCFUGE 5

As described. Supplied with 12 x 1.5/2ml microtube rotor and lid, adapters for 0.4/0.5ml and 0.2ml tubes, rotor removal Allen key, software CD and manual. Overall 131 x 262 x 230mm H x W x D. Weight 4kg. For 100-240V 50/60Hz single phase supplies.

CD190-25 uniCFUGE 5