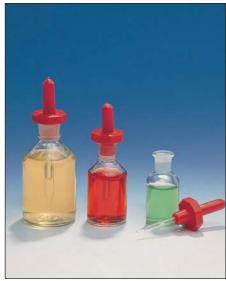

# **Bottles, dropping**

Clear glass with plastic stopper, vinyl teat and glass pipette.

|          | Cap.<br>ml |  |
|----------|------------|--|
| BS722-17 | 30ml       |  |
| BS722-24 | 50ml       |  |
| BS722-30 | 100ml      |  |
|          |            |  |

# **Bottles, dispensing**

Clear glass with plastic stopper, vinyl teat and graduated pipette.

|          | Cap.<br>ml | Pipette<br>ml |
|----------|------------|---------------|
| BS750-30 | 100        | 1 x 0.5       |