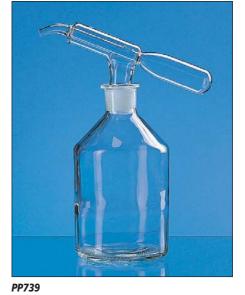

# **Tilt Pipettes**

Borosilicate glass. Kipps pattern, with 29/32 cone joint for attachment to 1 litre soda glass reservoir supplied.

| Capacity, ml |  |  |
|--------------|--|--|
| 5            |  |  |
| 10           |  |  |
| 20           |  |  |
| 25           |  |  |
| 50           |  |  |
| 100          |  |  |
|              |  |  |