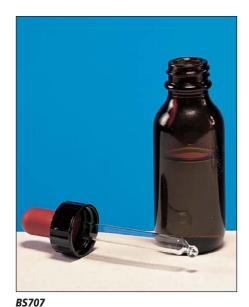

# **Bottles, dropper**

Amber glass, round shape with plastic cap, rubber teat and glass pipette.

|           | Cap.<br>ml | Pack<br>qty. |  |
|-----------|------------|--------------|--|
| Soda-lime | amber      | glass        |  |
| BS707-14  | 15         | 25           |  |
| BS707-15  | 15         | 100          |  |
| BS707-16  | 30         | 100          |  |