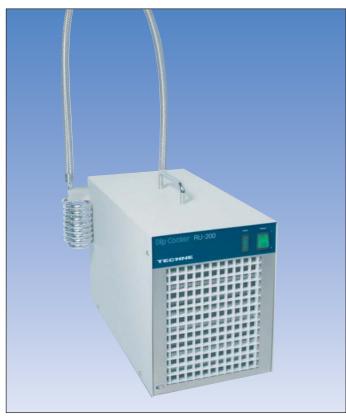

## **Dip Coolers**

For use with thermostatic baths and controllers to provide controlled temperatures near or below ambient.

## **Dip Coolers, Techne**

|    | BJ925-10                | BJ925-40                                                                     |
|----|-------------------------|------------------------------------------------------------------------------|
|    | RU-200                  | RU-500                                                                       |
| °C | -20                     | -35                                                                          |
| W  | 145                     | 240                                                                          |
| W  | 145                     | 240                                                                          |
| W  | 110                     | 230                                                                          |
| mm | 85 x 75                 | 85 x 75                                                                      |
| mm | 1250                    | 1250                                                                         |
| mm | 235 x 420 x 300         | 370 x 430 x 325                                                              |
| kg | 17.7                    | 31                                                                           |
|    | W<br>W<br>W<br>mm<br>mm | RU-200  °C -20  W 145  W 145  W 110  mm 85 x 75  mm 1250  mm 235 x 420 x 300 |

As detailed. With mains on/off switch, power indicator lamp and compressor on lamp. For 230V 50/60Hz single phase supplies.

**BJ925-10** RU-200 **BJ925-40** RU-500

Refrigerated Circulator Baths – see CL160/CL162.