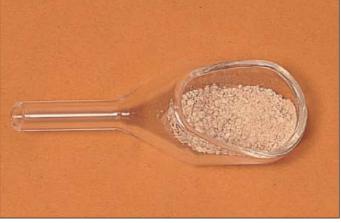

#### **Weighing Scoops**

Pyrex glass, designed primarily for use where small quantities of powder are to be weighed. Powder can be introduced into the receiving vessel via the tubular stem.

|          | Ref.    | Capacity |  |
|----------|---------|----------|--|
| BD780-02 | 2115/02 | 3ml      |  |
| BD780-04 | 2115/04 | 6ml      |  |
| BD780-06 | 2115/06 | 10ml     |  |