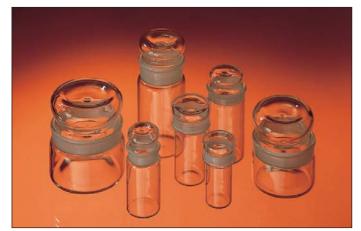

#### **Weighing Bottles**

Glass with ground-in hollow stopper. Dimensions stated are height x diameter.

## Squat form

| <b>BD770-04</b> | 30ml, 25 x 50mm |
|-----------------|-----------------|
| BD770-06        | 55ml, 30 x 60mm |
| Tall form       |                 |

| Iall form       |                   |
|-----------------|-------------------|
| BD772-02        | 8ml, 40 x 20mm    |
| <b>BD772-04</b> | 15ml, 50 x 25mm   |
| BD772-06        | 28ml, 60 x 30mm   |
| <b>BD772-08</b> | 60ml, 80 x 40mm   |
| BD772-10        | 135ml, 100 x 50mm |