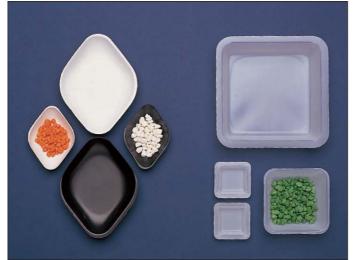

# **Weighing Boats**

Polystyrene, disposable, can be shaped to form a pouring funnel. Available in white or black. Supplied in packs as specified.

# **Weighing Boats**

Antistatic, diamond shape. Generally as BD750 series but manufactured to eliminate the problems caused by static when weighing fine powders. Supplied in packs as specified.

# **Weighing Boats**

Polystyrene, disposable, square shape with flat bottom, can be shaped to form a pouring funnel. Supplied in packs of 1000. White.

**BD755-05** 7ml, 44 x 44mm **BD755-10** 100ml, 80 x 80mm **BD755-15** 250ml, 140 x 140mm

#### **Weighing Boats**

Antistatic, square shape. Generally as BD755 series but manufactured to eliminate the problems caused by static when weighing fine powders. Supplied in packs of 1000. White.

**BD757-05** 7ml, 44 x 44mm **BD757-10** 100ml, 80 x 80mm **BD757-15** 250ml, 140 x 140mm