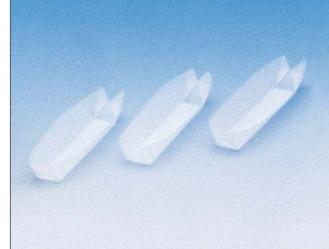

# **Weighing Boats**

Paper. Ideal for weighing and transporting a variety of sample types, particularly pastes and creams. Nitrogen-free, parchment paper allows use in nitrogen or fat determination procedures and dissolves during Kjeldahl digestions. Overall  $55 \times 10 \times 10$ mm L x W x H. Supplied in a pack of 100.

**BD764-25** Weighing boats, paper

BD750/BD753

BD764-25