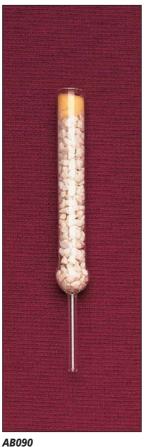

## **Straight Form**

Glass, with one bulb and tube for bending. Dimensions are length excluding narrow tube x external diameter.

|          | Dimensions                             |
|----------|----------------------------------------|
| AB090-15 | 100 x 12mm<br>150 x 20mm<br>200 x 25mm |