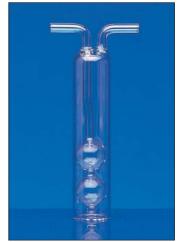

#### Tower

Glass, with ground 24/29 socket neck and 19/26 socket base tubulure. Overall height 310mm, diameter 45mm.

**AB050-10** Tower