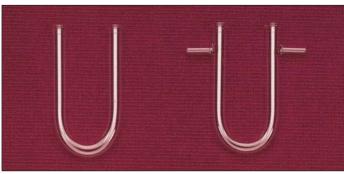

### **Plain U-Form**

Glass, dimensions are overall length x diameter of the U.

|          | Dimensions                             |
|----------|----------------------------------------|
| AB110-15 | 100 x 12mm<br>125 x 15mm<br>150 x 20mm |

### **U-Form with Side Arms**

Glass, dimensions are overall length x diameter of the U, side arms approx. 6mm diameter.

|          | Dimensions                             |
|----------|----------------------------------------|
| AB130-15 | 100 x 12mm<br>125 x 15mm<br>150 x 20mm |