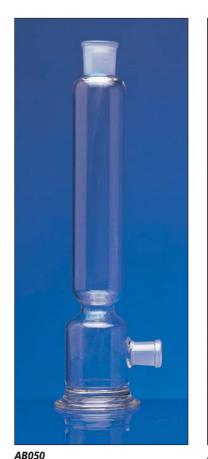

#### Tower

Glass, with ground 24/29 socket neck and 19/26 socket base tubulure. Overall height 310mm, diameter 45mm.

**AB050-10** Tower